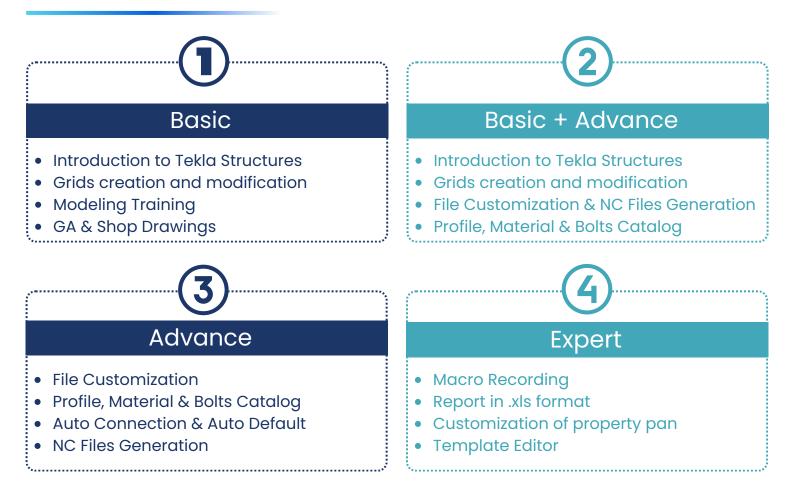

#### What Will You Discover?

Our Tekla courses—Basic, Advanced, and Expert—cover everything from foundational concepts to advanced capabilities, aligning with industry standards. You'll master 3D modeling, detailing, and connections for steel structures, create General Arrangement and Fabrication Drawings, export construction management data, and generate NC files for fabrication.

## **Skills You Will Enhance**

- Gain a solid foundation in Tekla Structures software.
- Navigate through introductory concepts and essential functionalities.
- Dive into advanced modeling techniques, including customizations and optimizations.
- Master the Template Editor for both textual and graphical templates.
- Develop proficiency in drawing creation, editing, and object-level settings.
- Apply your learning to projects, bridging the gap between theory and practice.